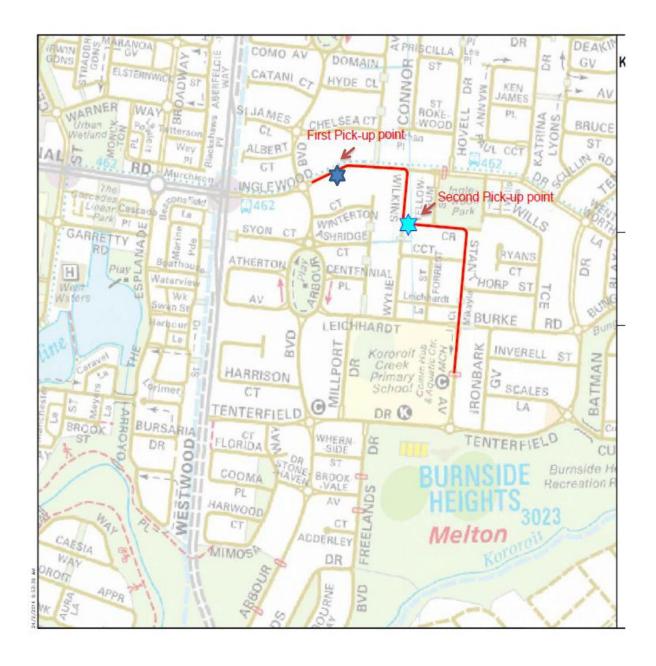

## WALKING SCHOOL BUS PARENT CONSENT FORM

| I wish                                                                                                                                                                                                                                                                                                                                                                                          | my child (full name) .                      |                                       |                                     |        | to u                          | se the Kororoit   |
|-------------------------------------------------------------------------------------------------------------------------------------------------------------------------------------------------------------------------------------------------------------------------------------------------------------------------------------------------------------------------------------------------|---------------------------------------------|---------------------------------------|-------------------------------------|--------|-------------------------------|-------------------|
| Creek                                                                                                                                                                                                                                                                                                                                                                                           | Primary School Walk                         | ing School Bus.                       |                                     |        |                               |                   |
| He/sh                                                                                                                                                                                                                                                                                                                                                                                           | e will join the Walkin                      | g School Bus at                       | 1 <sup>st</sup> Pick-up point       | or     | 2 <sup>nd</sup> Pick-up point | (Please circle)   |
| How w                                                                                                                                                                                                                                                                                                                                                                                           | vill your child get to t                    | the bus stop?                         |                                     |        |                               |                   |
| My chi                                                                                                                                                                                                                                                                                                                                                                                          | ld will walk to the pi                      | ck-up point on th                     | heir own (unaccomp                  | anie   | d) <b>Yes/No</b> (Plea        | ase circle)       |
| If no, p                                                                                                                                                                                                                                                                                                                                                                                        | olease advise the nan                       | ne of the person                      | s who will deliver yo               | our ch | nild to the pick-up           | point             |
| 1                                                                                                                                                                                                                                                                                                                                                                                               |                                             |                                       | Relationship to                     | Child  |                               |                   |
| 2                                                                                                                                                                                                                                                                                                                                                                                               |                                             |                                       | Relationship to                     | Child  |                               |                   |
| •                                                                                                                                                                                                                                                                                                                                                                                               | my permission for ph<br>nool and wider comm |                                       | •                                   |        | •                             | ing School Bus to |
| Does your child have any medical condition or special needs that the Walking School Bus liaison person need to know? Yes / No (Please circle)                                                                                                                                                                                                                                                   |                                             |                                       |                                     |        |                               |                   |
| Does y                                                                                                                                                                                                                                                                                                                                                                                          | our child have any al                       | lergies? Yes/N                        | No (Please circle)                  |        |                               |                   |
| If yes, please outline details and instructions below.                                                                                                                                                                                                                                                                                                                                          |                                             |                                       |                                     |        |                               |                   |
| <ul> <li>I understand that the bus will leave on time at 8:30am sharp from 65 Inglewood Drive</li> <li>I have explained to my child about the need to listen to the 'bus driver' and about the need for good behaviour. I understand that misbehaviour may mean that my child cannot use the Walking School Bus</li> <li>The Walking School Bus is available on Friday mornings only</li> </ul> |                                             |                                       |                                     |        |                               |                   |
|                                                                                                                                                                                                                                                                                                                                                                                                 | Monday<br>N/A                               | Tuesday<br>N/A                        | Wednesday<br>N/A                    | '      | Thursday<br>N/A               | Friday            |
| the pio                                                                                                                                                                                                                                                                                                                                                                                         | read the Walking Schck-up point by the de   | nool Bus rules an<br>signated time be | nd accept that it is mefore school. |        | ponsibility to ensu           | ·                 |
| rarent                                                                                                                                                                                                                                                                                                                                                                                          | /Guardian Signature                         | -                                     |                                     | •••••  | . Date:/                      | /                 |

## WALKING SCHOOL BUS PICK-UP POINT MAP